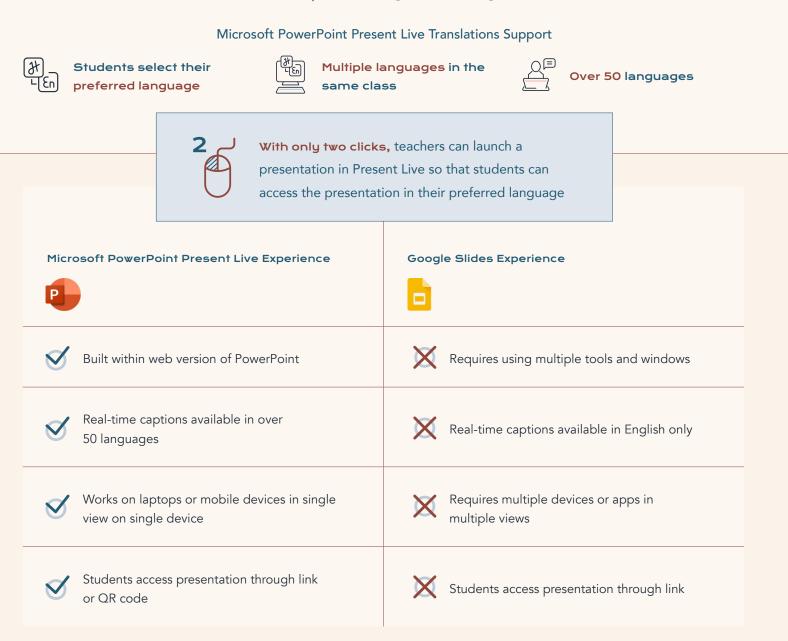

## Accelerating Learning for Students through Translation

How Microsoft\* education solutions compare to Google\* in offering real-time translations for students.

H L[En] Microsoft PowerPoint Present Live allows the approximately 5 million students in ELL programs to translate presentations in their preferred language. Given its simplicity and number of languages available for students, PowerPoint Present Live is a better choice than Google options for customized real-time translation in presentations.